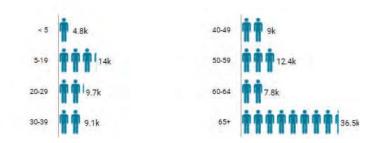

#### Population & Demographics

#### **County Demographics:**

• 2020 Highlands County Population: 101,235

• Gender: 48.9% Male 51.1% Female

• Median Household Income: \$40,942

• 2019 Median Age: 54.3

#### Population By Age