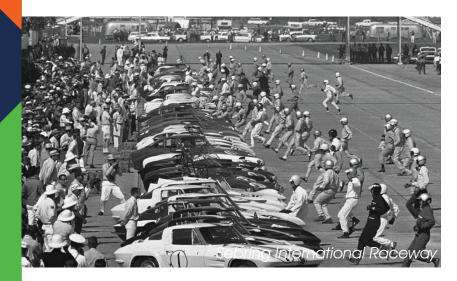

# From Runways to Raceway

America's oldest and most prestigious road racing track originated from Hendricks Field, a WWII military air base that trained B-17 combat crews. When the base closed in 1946 it was turned over to the City of Sebring for use as an airport and industrial park.

Aviation entrepreneur and sports car enthusiast Alec Ulmann promoted the first race at Sebring on Dec. 31, 1950. The track utilized airport runways and access roads within the former military base. Sports car racing at Sebring grew rapidly and the annual 12-hour endurance classic became known internationally. The world's top drivers and manufacturers competed at Sebring every year, attracting thousands of fans and world-wide media coverage.

Legendary drivers such as Mario Andretti, A.J. Foyt and Dan Gurney have won at Sebring, driving cars built by Ferrari, Porsche, Jaguar, Ford, BMW, Chevrolet, Nissan, Toyota and many other manufacturers. Steve McQueen and Paul Newman are just two of the many celebrities who have competed at Sebring.

The track has evolved dramatically over the years, with constant improvements to the facility. Located adjacent to Sebring Regional Airport, Sebring International Raceway is busy all year with testing, club events, racing schools and other events.

The Mobil 1 Twelve Hours of Sebring, held annually every March, was recently voted the #1 Motorsports Event in North America by readers of USA Today. Sebring International Raceway is proud of this important recognition and welcomes the many race fans who visit Sebring and Highlands County every year.