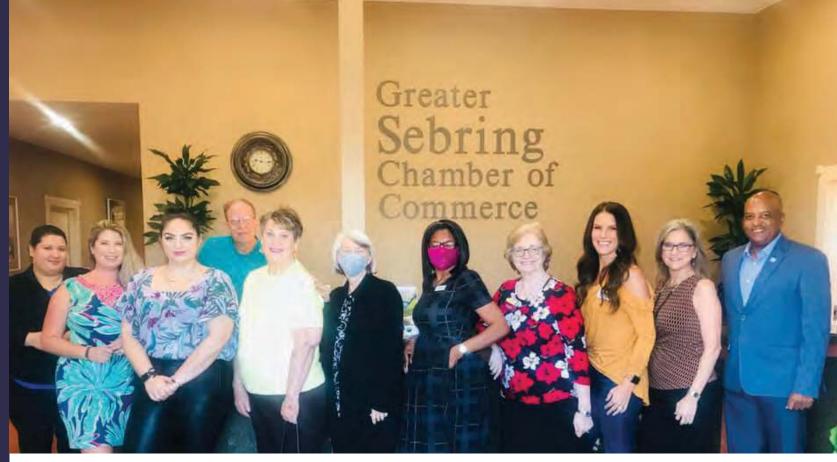

#### 2022 BOARD OF DIRECTORS

Chairman

Shannon Sapp, Raymond James Financial Services

Past Chair
Mike LaMere,
Sun 'N Lake Golf Club

Vice (hair Kendall McIntyre, Chen Dental

Treazurer Sarah Timmons, Clifton Larsen Allen

Secretary
Lindsey Pierson,
Highlands Regional Medical Center

Maritza Ayala,
Midflorida Credit Union
Ryan Danzey,
Medicare Fix
Marcia Davis,
Private Member
Jonathan Joles,

Jonaman Joles,
J. Biance Financial
James McCoy,
Get Fish Slapped
Susan Staffieri,
Family Home Health
John Story,
Sebring International Raceway
Allison Willey,
Lakeside Dental Arts

#### Chamber Staff

Tenille Drury-Smith,
President & CEO

Paige Cowell, Membership Services and Special Events Administrator

Mary Tanner, Front Desk Coordinator