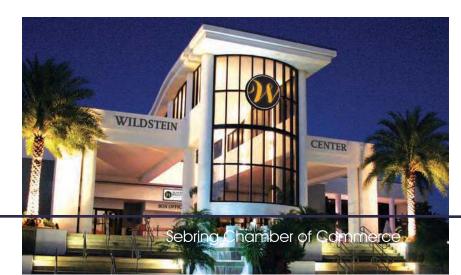

#### Performing Arts

Alan Jay Wildstein Center for the Performing Arts
The undisputed crown jewel of Sebring performing arts scene is the Alan Jay Wildstein
Center for the Performing Arts. This
state-of-the-art facility boasts 1,460 seats
and hosts the hottest entertainment acts in
the area. For more information,
visit www.sfscarts.org