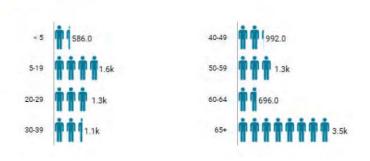

#### City of Sebring Demographics:

• Population: 11,289

Gender: 48.7% Male 51.3% FemaleMedian Household Income: \$27,153

• Median Age: 49.7

#### Population By Age

For more detailed statistics and more information, visit highlandsedc.com.