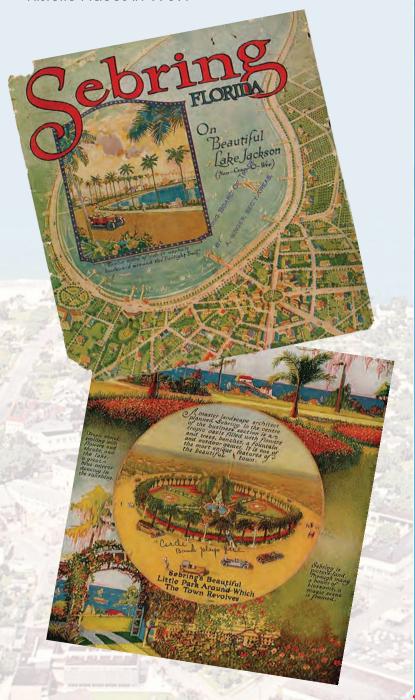

# Rich in History

Did you know that Sebring is one of the few surviving circular cities in the United States? Completed in 1912, it is also the oldest circular city in Florida and the only one that uses a circle for its primary commercial district? Where did George Sebring get the idea for Sebring's Circle?

Most people think that he adopted the idea from a magazine illustration of Heliopolis, an ancient Egyptian city. A WPA Federal Writer's Project, Allen and Joan Morris' Florida Handbook, published biennially from 1947 through 2011, Florida Backroads Travel, and some of our local websites set forth this view.

But in his book, Sebring: City on the Circle, author Stephen Olausen presents other theories. In the late 19th and early 20th centuries, a movement was underway in the United States to break the monotony of standard grid patterns in city planning and to incorporate green space into development. The Circle fits the goals of this movement with its circular park surrounded by a drive from which six avenues radiate.

Furthermore, in an early Sebring Real Estate Company brochure, Mr. Sebring states "the town is laid out somewhat after the manner of Washington cities and Indianapolis with a circle in the center and broad avenues running out from it like spokes from a hub". Mr. Sebring also no doubt was influenced by his native Ohio roots. The Ohio Valley region has the greatest profusion of circular towns in the United States, including Circleville, Ohio, platted in 1810 from it like spokes from a hub.