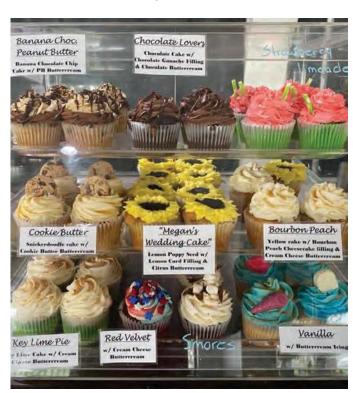

Cupcakes from Nutmeg's Cafe

Brews on Tap at Turn 2 Breweing Co.

#### Nutmeg's Cafe

Serving unique sandwiches, paninis, salads, soups, 12 flavors of hand-dipped ice cream, cakeballs, cheesecake, hot teas and more! This from-scratch kitchen uses fresh ingredients and a whole lotta love to offer a little something for everyone from healthy eats to decadent treats.